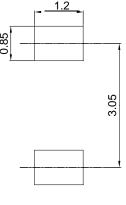

# **Soldering Conditions for Diodes & Transistors**

Units: in mm

SOD-323

SOD-123

LL-34 (Mini MELF)

7/11/2011 Page 2 of 2