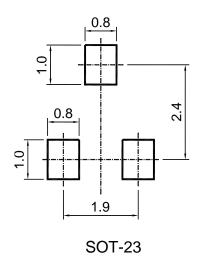

# **Soldering Conditions for Diodes & Transistors**

Units: in mm

SOD-323

SOD-123

LL-34 (Mini MELF)

7/11/2011 Page 2 of 2