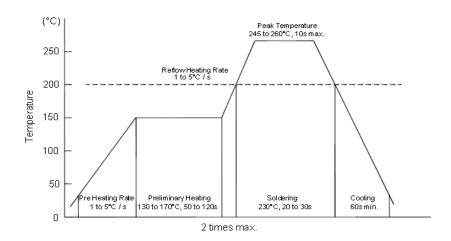

#### • Recommended condition of reflow soldering

Recommended peak temperature is over 245 °C. If peak temperature is below 245 °C, you may adjust the following parameters; time length of peak temperature (longer), time length of soldering (longer), thickness of solder paste (thicker)