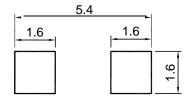

# **Soldering Conditions for Diodes & Transistors**

Units: in mm

SOD-323

SOD-123

LL-34 (Mini MELF)

7/11/2011 Page 2 of 2