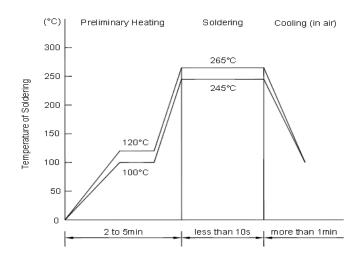

# **Soldering Conditions for Diodes & Transistors**

## • Recommended condition of flow soldering



#### • Recommended condition of reflow soldering



Recommended peak temperature is over 245 °C. If peak temperature is below 245 °C, you may adjust the following parameters; time length of peak temperature (longer), time length of soldering (longer), thickness of solder paste (thicker)

### • Condition of hand soldering

Temperature: 370 °C Time: 3 s max. Times: one time

• Remark: Lead free solder paste (96.5Sn/3.0Ag/0.5Cu)

Page 1 of 2 7/11/2011

# **Soldering Conditions for Diodes & Transistors**

Units: in mm





SOD-323

SOD-123





LL-34 (Mini MELF)

7/11/2011 Page 2 of 2