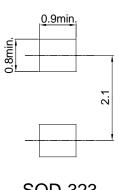

# **Soldering Conditions for Diodes & Transistors**

Units: in mm

SOD-323

SOD-123

LL-34 (Mini MELF)

7/11/2011 Page 2 of 2