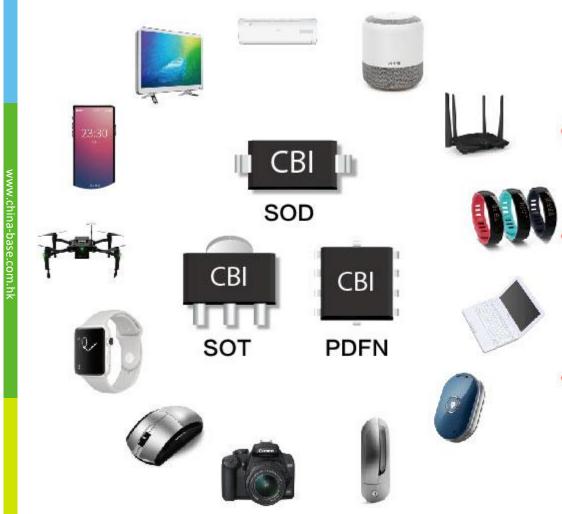

#### **Development of Company**

China Base Electronic Technology Co Ltd ("CBI") is growing dramaticallywith own brand [CBI] series, the products range have been widely applied in various household appliances, electronic toys digital products, office equipment, communication equipment, notebook computers, switching power supply, backlight, LED light bulbs, street lighting system. CBI is strictly accordance with the quality management system for all types of supervision. Products meet the international standard such as EU envirenmental certification. The brand is well recognized and obtains good creditility in overseas market of Southeast Asia. The core operation principle of CBI is "Top priority on high quality, service and customer oriented". We continuously develop our competence on technolog, quality, innovation of products and service to create competitiveness and values to our customers and partners.

#### CBI brand products are widely used in various electronic products

- Diode products can be reasonably connected with resistors, capacitors, inductors and other components to form circuits with different functions, which can realize various functions such as rectification of alternating current, detection of modulated signals, amplitude limiting and clamping, and voltage regulation of power supply voltage.
- Transistor is a semiconductor device that controls current. It can amplify a weak signal into an electrical signal with a large amplitude. A small signal input to the base will cause a large current change in the collector. This is one of the most important electronic circuits. It is also the most important and core part; it is also used as a non-contact switch, using the cut-off and conduction characteristics of the triode to control or drive the load; more than Such as gate circuits composed of triodes, switching power supplies, etc.
- PDFN is a latest electronic packaging technology, using advanced bilateral or Quad Flat No-leads Package, ultra-small size, long service life and other characteristics; BJT, MOS, SBD, ZENER, TVS, ESD series product's packaging size are smaller than traditional SOT23, SOT523, MSD moisture sensitivity level are higher (wearable product sensitive parameter), higher power density, MOS (Rdson), SBD (VF), BJT (Vces), Vc (TVS/ESD) and other parameters are lower.