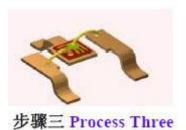

# Assembling Process

步骤一Process One

步骤三Process Three

步骤二Process Two

步骤四Process Four