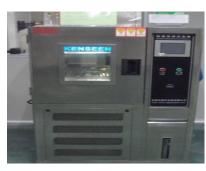

# Auxiliary Equipment

| Device Name                          | Brands       | Units |
|--------------------------------------|--------------|-------|
| Appearance Test Equipment            | 深科达,诺泰、远望、华越 | 101   |
| Bond Tester                          | 韩国CETEK      | 2     |
| Reflow Soldering                     | 深圳普惠         | 1     |
| Metalloscope                         | 北京永丰         | 1     |
| High Temperature Aging<br>Test       | 威邦           | 2     |
| Thermal Shock Test                   | 威邦           | 2     |
| Constant Temperature And<br>Humidity | 威邦           | 2     |
| PCT Chamber                          | 鼎升           | 2     |
| Temperature Cycle Tester             | 海德           | 1     |

**Air Compressor** 

Constant temperature /
Humidity storage
Testing machine

**High temperature** aging test machine

**X-Ray Test Machine** 

Chiller

**Reflow soldering** 

**Temperature** cycle tester

**Test machine** 