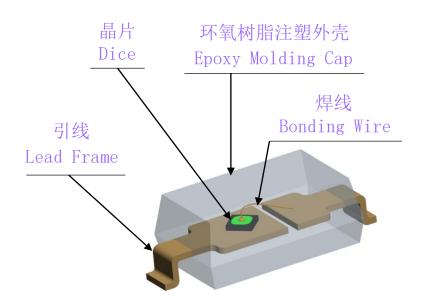

| SOD-723              | To be<br>determined    | SOD-723  - CBI     |
| Diodes            | SOD-923              | To be<br>determined    | S 0 D - 9 2 3  CBI |
| Diodes/Transistor | SOT-723              | To be<br>determined    | SOT-723  CBI       |





www.china-base.com.hk





|                   |                   | New Product         |               |
|-------------------|-------------------|---------------------|---------------|
| Product Category  | Product packaging | Planing             | Product Image |
| Diodes/Transistor | SOT-923           | To be<br>determined | SOT-923  CBI  |
| PDFN              | 3.3 * 3.3mm       | To be<br>determined | PDFN3*3  CBI  |
| PDFN              | 5 * 6mm           | To be<br>determined | PDFN5*6  CBI  |

## **SOD** DIODES

## Schematic



# Assembling Process



步骤一Process One



步骤三Process Three



步骤二Process Two



步骤四Process Four





#### **SOT DIODES & TRANSISTORS**

#### Schematic

# Assembling Process

**Product Structure** 











步骤四 Process Four



| Device Name                    | Bands                 | Units |
|--------------------------------|-----------------------|-------|
| Dicing Saw Machine             | 日本DISCO、 <b>DS616</b> | 10    |
| Die Bonder Machine             | 新益昌                   | 136   |
| Wire Bonder Machine            | ESEC, ASM, KS, KAIJO  | 115   |
| Molding Machine                | RZM                   | 15    |
| Automatic Molding Machine      | 铜陵三佳、尚明               | 15    |
| Rank Plating Machine           | 上海新阳                  | 3     |
| Cutting & Forming<br>Equipment |