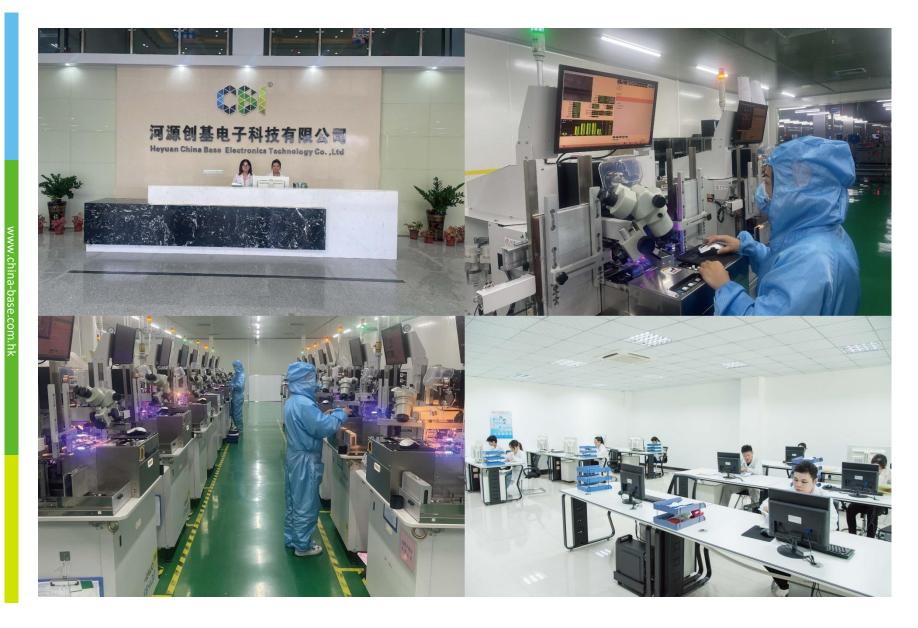

# 河源创基电子科技有限公司

Heyuan China Base Electronics Technology Co.,Ltd.

公司简介 野場 Introduction is a

#### **Independent Plant for production**

Heyuen China Base Electronic Technology Co Ltd was established in 2016, located in Longjiang County, Guangdong Province, Longchuan County Dengyun Town Longchuan Industrial Park 10 - 4. The architectural area covers around 60 acres in total. The main business and activities are R&D, design, manufacturing , sales & marketing of "CBI" brand products. The products of CBI is including wide range of Diodes, Transistors , : SOD123, SOD323, SOD523, SOD723, SOD23, SOT23-3L, SOT23-5L, SOT23-6L, SOT89, SOT323, SOT353, SOT363, SOT563, SOT553, SOT563 and PDFN etc. current capacity up to 700KKpcs/month.

#### **Quality assurance**

We have a number of experienced electronic engineers, transformation of automated production equipment, most of which automated production equipment is independent research and development, production technology to make products more stable and reliable, in the industry occupation of the initiative.