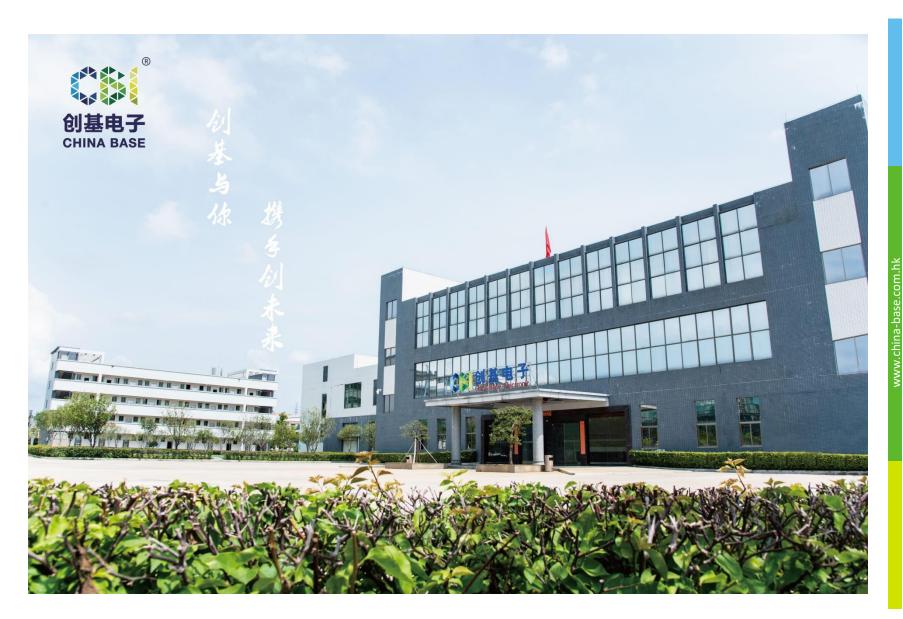

#### **Independent Plant for production**

Heyuen China Base Electronic Technology Co Ltd was established in 2016, located in Longjiang County, Guangdong Province, Longchuan County Dengyun Town Longchuan Industrial Park 10 - 4. The architectural area covers around 60 acres in total. The main business and activities are R&D, design, manufacturing , sales & marketing of "CBI" brand products. The products of CBI is including wide range of Diodes, Transistors , : SOD123, SOD323, SOD523, SOD723, SOD23, SOT23-3L, SOT23-5L, SOT23-6L, SOT89, SOT323, SOT353, SOT363, SOT563, SOT553, SOT563 and PDFN etc. current capacity up to 700KKpcs/month.