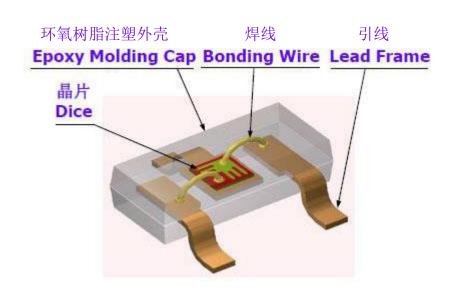

# Assembling Process

**Product Structure** 

步骤四 Process Four

| Device Name                    | Bands                 | Units |
|--------------------------------|-----------------------|-------|
| Dicing Saw Machine             | 日本DISCO、 <b>DS616</b> | 10    |
| Die Bonder Machine             | 新益昌                   | 136   |
| Wire Bonder Machine            | ESEC, ASM, KS, KAIJO  | 115   |
| Molding Machine                | RZM                   | 15    |
| Automatic Molding Machine      | 铜陵三佳、尚明               | 15    |
| Rank Plating Machine           | 上海新阳                  | 3     |
| Cutting & Forming<br>Equipment | 尚明                    | 15    |
| Engraving Machine              | 联动、深科达、佛雷斯、莱普         | 45    |
| Separator                      | 深科达,诺泰、远望、华越          | 120   |
| Test Machine                   | 联动、宏泰、友能、长川、诺泰        | 145   |
| X-RAY scanner                  | 苏州奥克思                 | 1     |