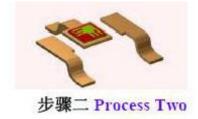

# Assembling Process

步骤一Process One

步骤三Process Three

步骤二Process Two

步骤四Process Four