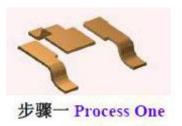

# Assembling Process

步骤一Process One

步骤三Process Three

步骤二Process Two

步骤四Process Four